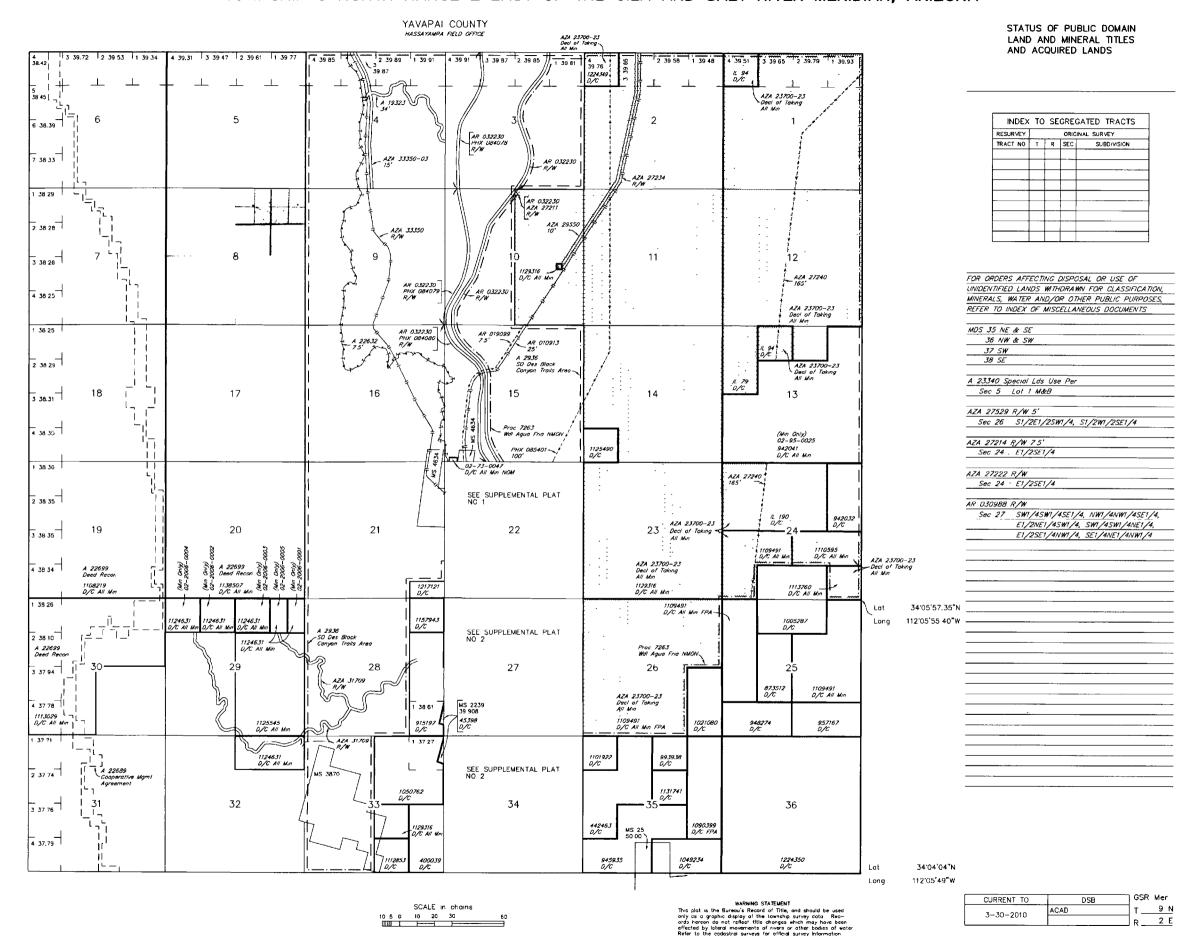

type Begins With

Case Disp Txt = AUTHORIZED, CANCELLED, EXPIRED, PENDING, REJECTED, RELINQUISHED, VOID, WITHDRAWN

Mer Twp Rng = 14 0090N 0020E

Section = 008, 999

Mtrs =

Commodity =

Commodity Txt =

Pending Org =

Pend Org Decode =

Total Rows Returned: 1

NO WARRANTY IS MADE BY BLM FOR USE OF THE DATA FOR PURPOSES NOT INTENDED BY BLM

RUN TIME: 03:21 PM

UNITED STATES DEPARTMENT OF INTERIOR
BUREAU OF LAND MANAGEMENT
GEOGRAPHIC REPORT WITH LAND
Sorted by Meridian Township Range

05/22/2017

**RUN DATE:** 

Page 1 of 1

Adm State:

ΑZ

Serial Number: AZA 022699PT Total Case Acres: 12,382.940

Casetype Case Disp 14 0090N 0020E Sect Sur Typ Sur Num Suff Subdivision Act Pend

221006 AUTHORIZED 008 ALIQ ALL;

#### TOWNSH., 9 NORTH RANGE 2 EAST OF THE GILA AND SALT RIVER MERIDIAN, ARIZONA